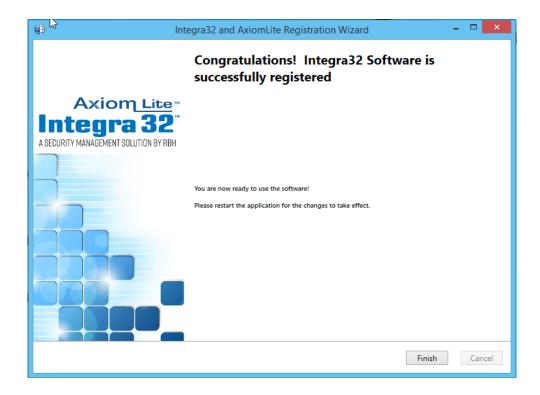

Click Next to finish Activation.

Click *Finish* to get out of Registration/Activation wizard.

Your system is now activated.

Log back in to Integra $32^{\text{TM}}$  Security system to be able to access all the options available in your application as per your Activation.