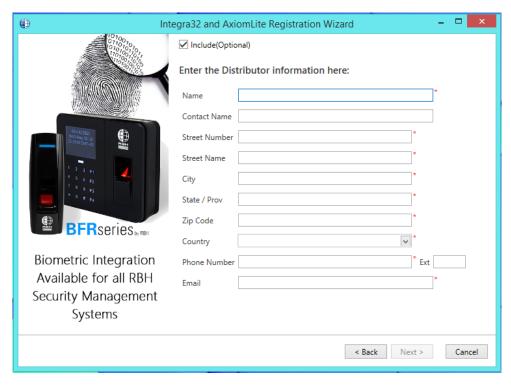

### Registration

Enter the required information for Site/Company, and click *Next* to provide Dealer and Distributor (optional) information to RBH.