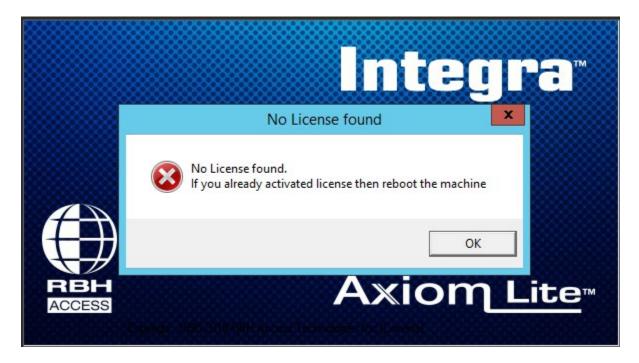

OR

If, not already activated, and the trial period is expired, logging in Integra32 will give the message:

Clicking *OK* to the message, opens Registration window:

Clicking *Next* opens a welcome window for Registration . Users need to register the site with RBH along with requesting warranty extension.