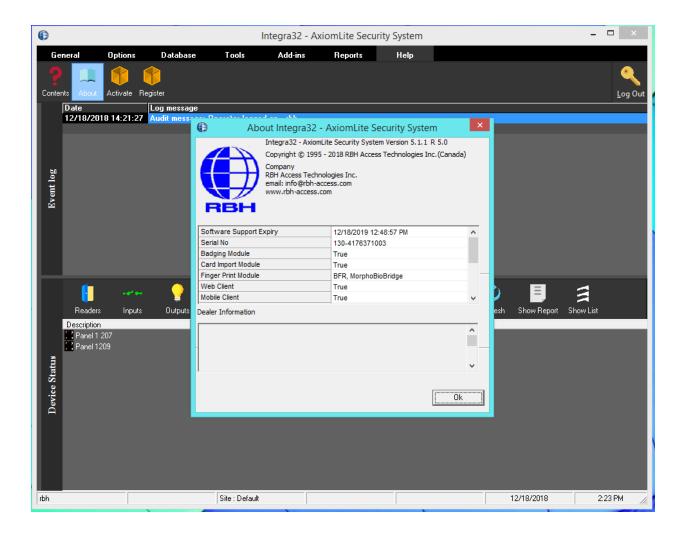

Clicking on the *About* option from the Help menu details the Activated Software Features for the System.