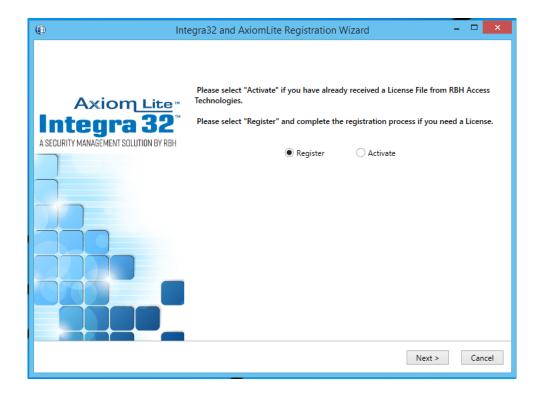

Registration can be done any time during the trial period as well. Each site should register with RBH before activation.

Clicking on *Register* in *Help* menu of Integra32<sup>™</sup> security system opens Registration window:

OR

If, not already activated, and the trial period is expired, logging in Integra32 will give the message:

Clicking *OK* to the message, opens Registration window:

Clicking *Next* opens a welcome window for Registration . Users need to register the site with RBH along with requesting warranty extension.

Click Next to Register or Activate.