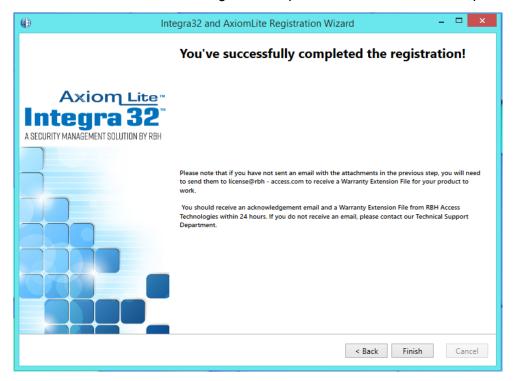

Click on Send Email Now button after filling in the required information or Next to proceed.

Click Finish and provide RBH the Registration files (.rxa), and (.WibuCmRaC) files.

Once RBH receives the request, they will send an activation file for your Integra32<sup>™</sup> Security system.