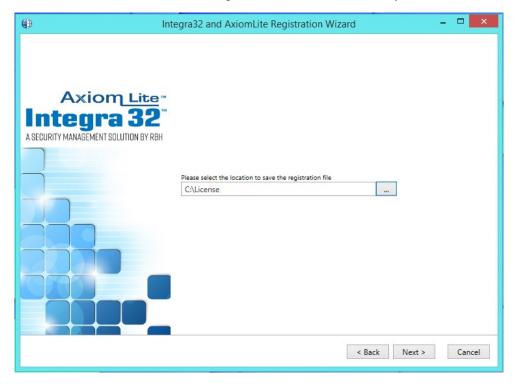

#### And

Click Next to select the location to save Registration and License Request files to send to RBH.

Click *Next* to be able to email the files directly to RBH or save the files on your selected location to send it later to RBH