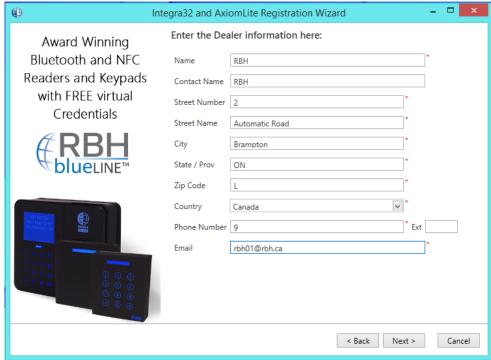

### Registration

Enter the required information for Site/Company, and click *Next* to provide Dealer and Distributor (optional) information to RBH.