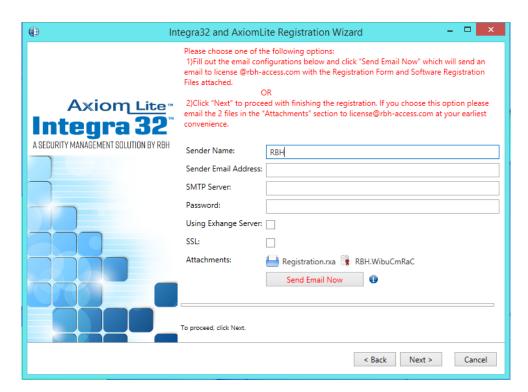

#### And

Click Next to select the location to save Registration and License Request files to send to RBH.

Click *Next* to be able to email the files directly to RBH or save the files on your selected location to send it later to RBH

Click on Send Email Now button after filling in the required information or Next to proceed.

Click Finish and provide RBH the Registration files (.rxa), and (.WibuCmRaC) files.

Once RBH receives the request, they will send an activation file for your Integra32<sup>™</sup> Security system.