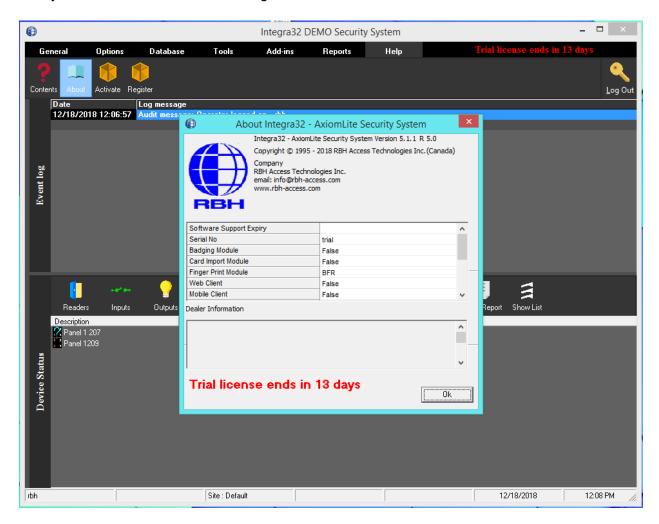

Clicking on the *About* option from the Help menu details the Activated Software Features for the System.