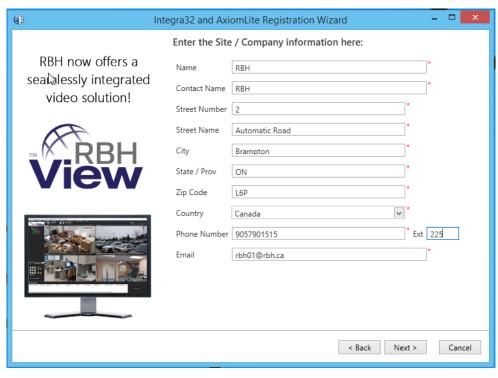

### Registration

Enter the required information for Site/Company, and click *Next* to provide Dealer and Distributor (optional) information to RBH.