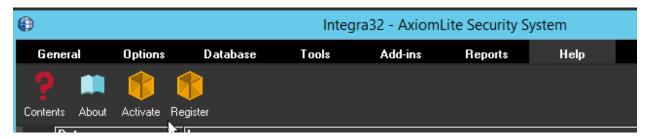

Registration can be done any time during the trial period as well. Each site should register with RBH before activation.

Clicking on *Register* in *Help* menu of Integra32<sup>™</sup> security system opens Registration window:

#### **Activation**

Clicking on *Activate* in *Help* menu of Integra32<sup>™</sup> security system opens Activation window:

Select the activation (.WibuCmRaU) file sent by RBH to activate the License and click on Next.