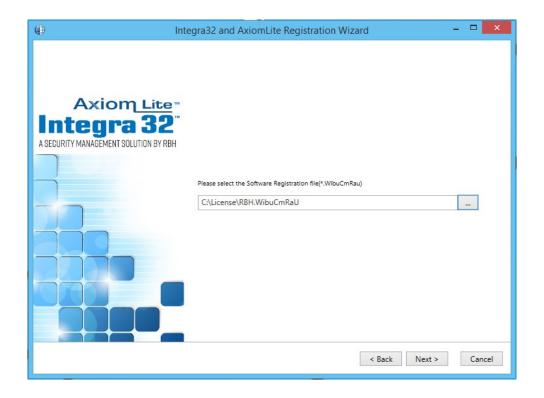

#### **Activation**

Clicking on *Activate* in *Help* menu of Integra32<sup>™</sup> security system opens Activation window:

Select the activation (.WibuCmRaU) file sent by RBH to activate the License and click on Next.