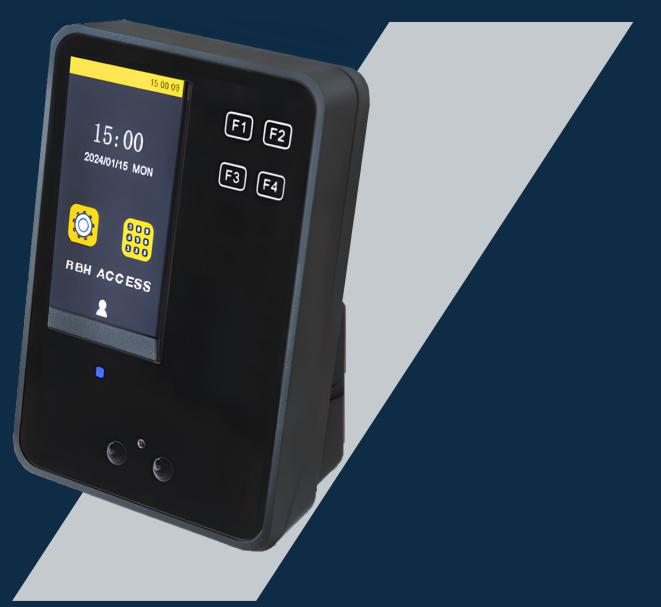

## Facial, QR, and Mobile Access in One Device

Power, speed, and versatility come together in our new RBH BFR-Face15Q facial reader, designed to take contactless authentication to the next level.

Unlike traditional readers, BFR-FACE15Q supports mobile, QR, and facial access in one compact unit.

No more delays – recognize users even as they walk.

QR-Enabled Versatility
That Adapts to Your Needs

Access with your phone, face, or physical credentials.

### Multi-format Authentication

Compatible with MIFARE®, DESFire® cards, QR codes, and blueLINE mobile credentials. An ALL-IN-ONE reader.