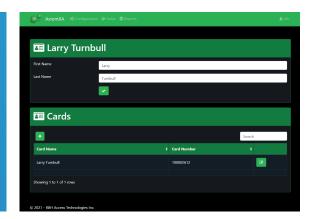

### **Edit settings:**

- Cardholders and Access Levels
- Schedules and Holidays