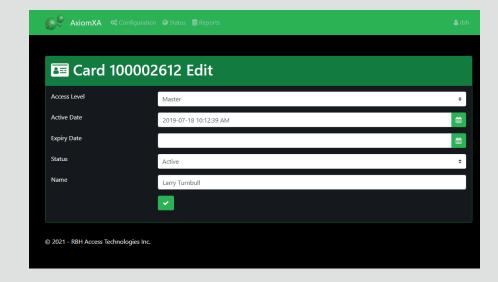

### **Edit settings:**

- Cardholders and Access Levels
- Schedules and Holidays