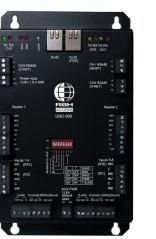

## Our unified hardware platform is field configurable to work with any RBH software platform.

- Award Winning Technologies
- Rackmount Options
- Ultra-Low Power Consumption
- Multiple Form Factors Available

All RBH solutions are Developed, Manufactured and Supported all under one roof, creating a better solution with greater serviceability.

**Hardware** our robust controllers work in the harshest of environments and in a variety of applications all over the globe. Employing open interface protocols we allow for a great selection of available identification devices from proximity, to fingerprint and iris, as well as a myriad of other technologies available on the market today.