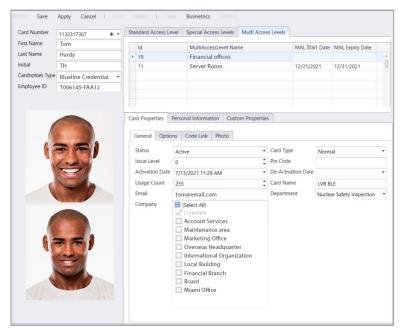

H Axiom is designed to exceed these challenges with the Multi- Access level feature. Ideal for large campus deployments this allows administrators to efficiently design access levels to a minimal and manageable number while creating an elegant deployment strategy for maximized security. Individual Expiry dates allow Multi-access levels to be disabled automatically as job functions change within a facility relieving the administrator from intense programming change burdens to increase productivity.



## THIS ADVANCED FEATURE ALLOWS ANY CREDENTIAL TO HAVE:

- 1 Standard access level with individual expiry date.
- Up to 255 additional access levels with individual expiry dates.
- 32 additional special door access levels with individual start & expiry dates.



## **Multi Access Level Tab**



## **Special Access Level Tab**