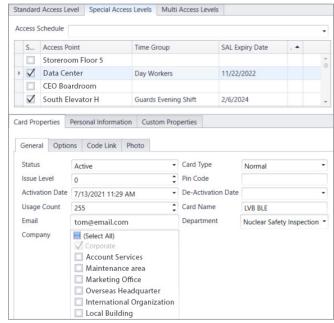

challenges with the Multi- Access level feature. Ideal for large campus deployments this allows administrators to efficiently design access levels to a minimal and manageable number while creating an elegant deployment strategy for maximized security. Individual Expiry dates allow Multi-access levels to be disabled automatically as job functions change within a facility relieving the administrator from intense programming change burdens to increase productivity.



## THIS ADVANCED FEATURE ALLOWS ANY CREDENTIAL TO HAVE:

- 1 Standard access level with individual expiry date.
- Up to 255 additional access levels with individual expiry dates.
- 32 additional special door access levels with individual start & expiry dates.



## **Multi Access Level Tab**



## **Special Access Level Tab**