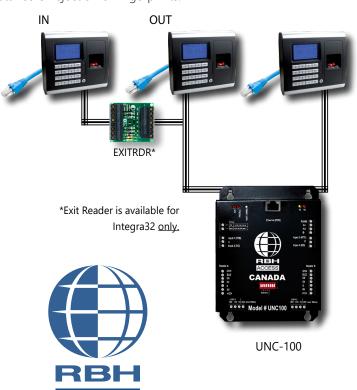

\*Specifications are subject to change without notice.

UNC-500

WWW.RBH-ACCESS.COM © RBH Access Technologies, Inc. 2016

ACCESS