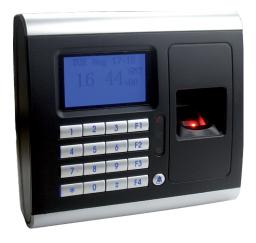

Innovative system integrated fingerprint readers by RBH are available with Multi-technology MIFARE proximity readers. Users will benefit from its unparalleled performance, ease-of-use, precision and fast matching speed.

This Fingerprint reader features a highly accurate optical sensor with automatic finger detection (no need to enter PINs). The user will also benefit from the advanced matching algorithm and audio-visual indications from acceptance & rejection of fingerprints.

## **BFR 200 Series** Fingerprint Readers

| Specifications                     |                                                                                         |                    |
|------------------------------------|-----------------------------------------------------------------------------------------|--------------------|
|                                    | RBH-BFR-200-S                                                                           | RBH-BFR-200-M      |
| Templates                          | 1900                                                                                    | 1900               |
| Integrated Proximity Reader        | 125Hz Multi-technology                                                                  | MIFARE (Read only) |
| PC to Reader/ Panel to Reader      | Ethernet (CAT5) / Wiegand (6 Cond. Shielded 18 AWG)                                     |                    |
| Dimensions/ Weight                 | 5.7" (145 mm) Wide x 4.92" (125 mm) High x 1.3" (33mm)<br>Deep / 12 oz. (340 g.)        |                    |
| Operating Temperature/ Humidity    | 32° F to +131° F (0° C to +55° C) / 0 - 95% RH                                          |                    |
| Power Requirements                 | DC 9~24V, 1A                                                                            |                    |
| Sensor (Resolution)/ Template Size | Optical (500 DPI) / 352 bytes                                                           |                    |
| Authentication Time Speed          | ≤2 sec                                                                                  |                    |
| False Rejection/ Acceptance Rate   | 0.01% / 0.001%                                                                          |                    |
| Features                           | LCD Display: 128 x 64 pixels; 2 LEDs; 10 number keys;<br>6 function keys; 1 bell button |                    |