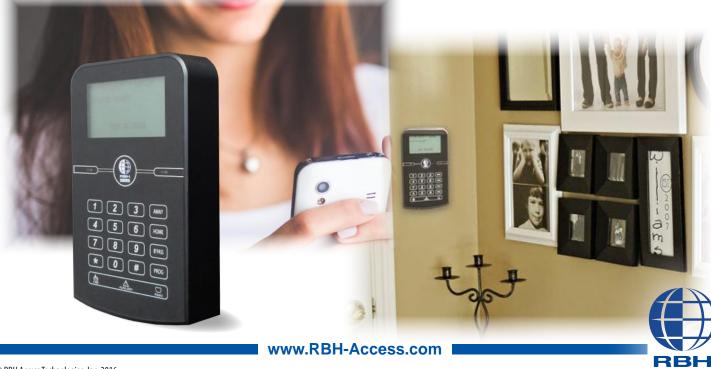

## The SS2014 PoE IP Keypad

The Safesuite Series of Controllers ushers in a new area in Security design and deployment. Combining Access Control, Burglar Alarm, Keypad Arming Stations and Monitoring functionality into an unprecedented Controller and complete security solution.... The SS2014 PoE Keypad!

The SS2014 is designed to fit into any Security application that requires Access Control and Burglar Alarm functionality such as Home, Small Business, Corporate, Industrial and Condominiums.

The unique design is optimized to leverage building infrastructure for a fast and economical deployment in the LAN/WAN environment. This negates the requirement to install a separate dedicated RS485 communication infrastructure saving time and money!

Complete with remote access via web or App this New Keypad/Access Control/Alarm Panel truly does have it all.