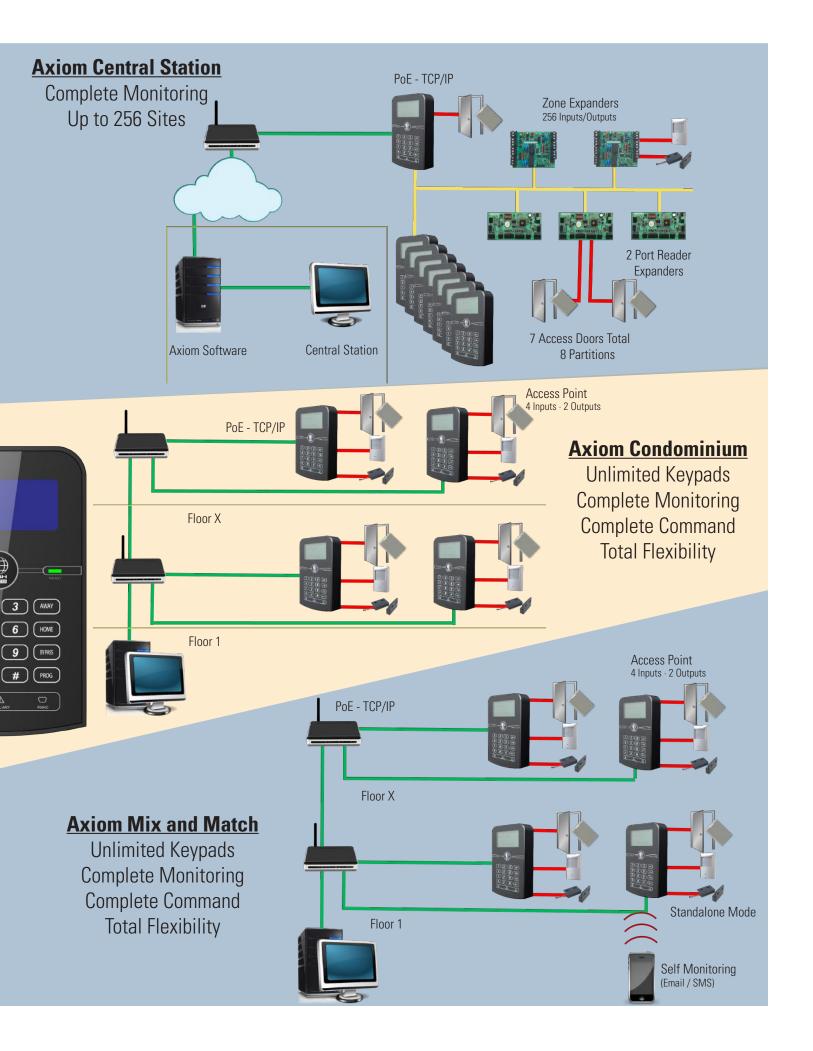

The Safesuite SS2014 is expandable and flexible with up to 256 alarm zones available to each keypad and an unlimited number of keypads there is never any need to install multiple Burglary controllers in a facility even if the buildings are not on the same property.

### **Axiom Local**

Unlimited Keypads Complete Monitoring Complete Command Total Flexibility

TM

## Pc - TCP/IP Cone Expanders Sc Inputs/Outputs 2 Port Reader Expanders 2 Port Reader Expanders 3 Partitions

Homes · Apartments

Condominiums · Small Business

SafeSuite