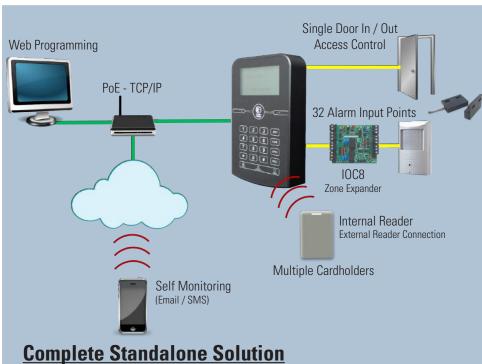

The SS2014 is designed to fit into any Security application that requires Access Control and Burglar Alarm functionality such as Home, Small Business, Corporate, Industrial and Condominiums.

The unique design is optimized to leverage building infrastructure for a fast and economical deployment in the LAN/WAN environment. This negates the requirement to install a separate dedicated RS485 communication infrastructure saving time and money!

The Safesuite SS2014 is expandable and flexible with up to 256 alarm zones available to each keypad and an unlimited number of keypads there is never any need to install multiple Burglary controllers in a facility even if the buildings are not on the same property.

Packed with features such as built in Access Control , PoE Plus, Email notification , SMS notification, the SS2014 now defines the new standard in the Security industry.

For retrofitting existing buildings that already have proprietary wiring in place, the New SS2014 PoE Keypad includes a backwards compatibility channel to utilize the old wiring when LAN/WAN might not exist.

Complete with remote access via web or App this New Keypad/Access Control/Alarm Panel truly does have it all.