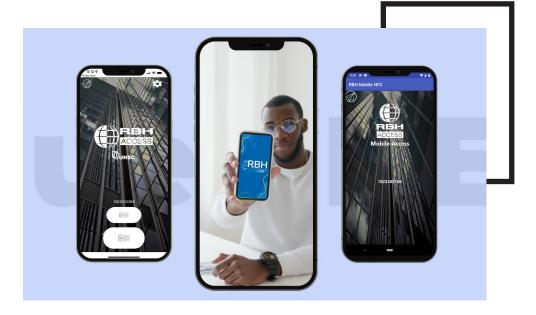

blueLINE™ Mobile Credentials

#### Adaptable to all industries

blueLINE™ presents a fast, secure solution with minimal investment.

Save costs on physical credentials, implement new options of authentication for employees, visitors or long distance access - the possibilities are unimaginable!

blueLINE™ mobile credentials are the result of RBH Access's work to create an ultra-secure authentication method, in line with today's times, easy to use, practical for everyone, completely free of charge and any licensing requirements.