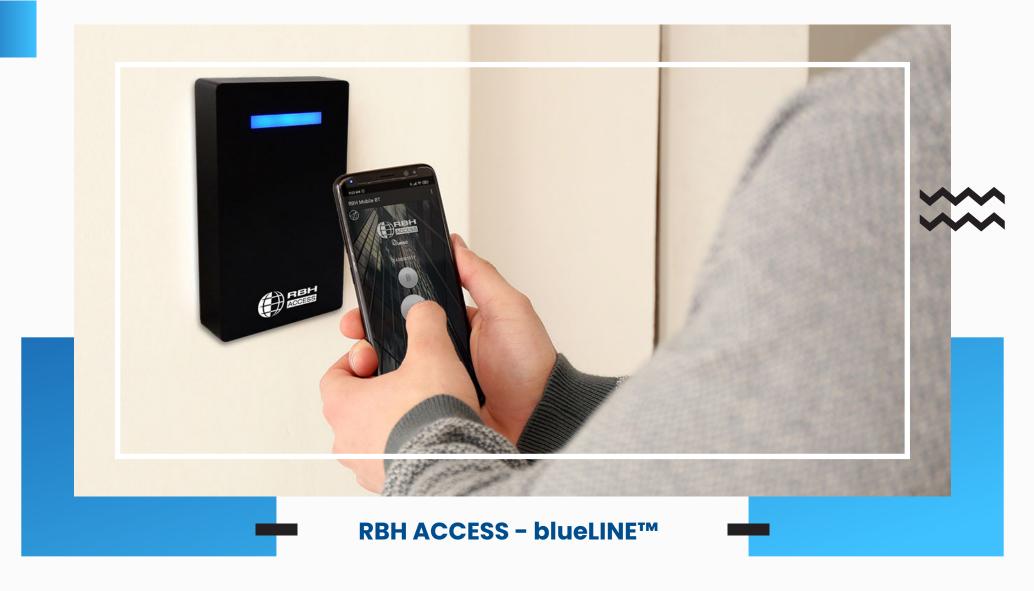

blueLINE™ Mobile Credentials

blueLINE™ mobile credentials are the result of RBH Access's work to create an ultra-secure authentication method, in line with today's times, easy to use, practical for everyone, completely free of charge and any licensing requirements.