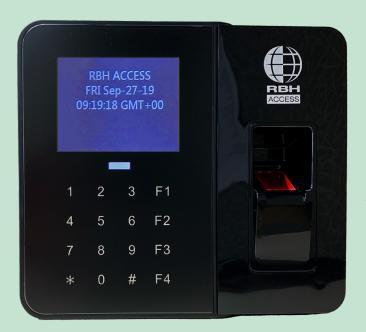

### RBH-BFR-150 SERIES

RBH's best-selling fingerprint reader has been upgraded with new blueLINE™ technologies, users will benefit from its unparalleled performance, ease of use, accuracy and fast verification speed.

Finger print authentication

Compact Design

Wiegand OSDP Ver 1-2

MIFARE (Classic / Plus / DESFire)

blueLINE™ Mobile Credentials