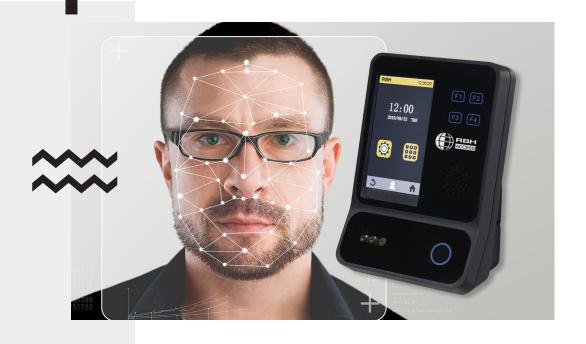

### RBH-BFR-FACE SERIES

Find in the BRF-FACE Face Reader unparalleled performance, ease of use, accuracy and fast processing and authentication speed. This device also features an advanced face matching algorithm, with audio and visual notifications of user validation or rejection.

10K

Quick facial detection

10k face capacity

<0.5 seconds verification time

Wiegand OSDP v1-2

(Classic / Plus / DESFire)

blueLINE™ Mobile Credentials