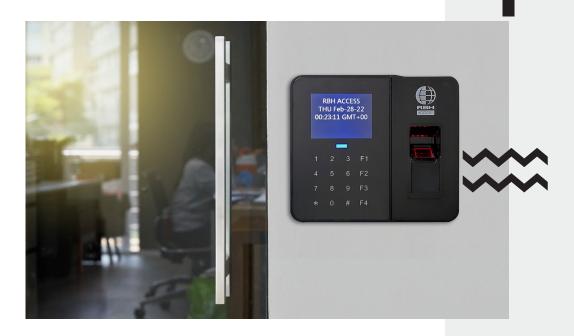

### RBH-BFR-150 SERIES

RBH's best-selling fingerprint reader has been upgraded with new blueLINE™ technologies, users will benefit from its unparalleled performance, ease of use, accuracy and fast verification speed.

Finger print authentication

Compact Design

Wiegand OSDP Ver 1-2

MIFARE (Classic / Plus / DESFire)

blueLINE™ Mobile Credentials