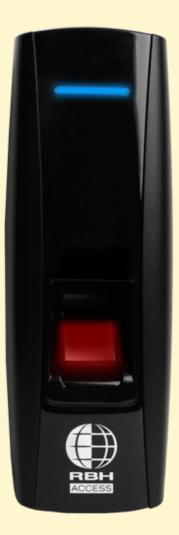

### RBH-BFR-150 SERIES

RBH's best-selling fingerprint reader has been upgraded with new blueLINE™ technologies, users will benefit from its unparalleled performance, ease of use, accuracy and fast verification speed.

Finger print authentication

Compact Design

Wiegand OSDP Ver 1-2

MIFARE (Classic / Plus / DESFire)

blueLINE™ Mobile Credentials