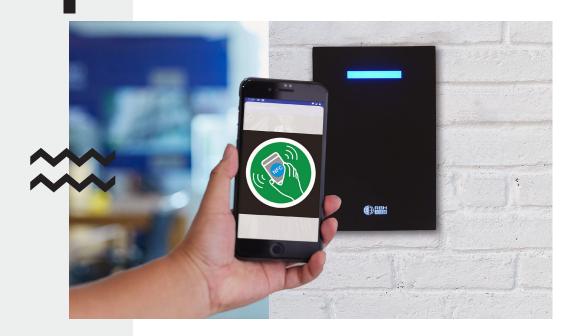

blueLINE™ Mobile Credentials

blueLINE™ mobile credentials are the result of RBH Access's work to create an ultra-secure authentication method, in line with today's times, easy to use, practical for everyone, completely free of charge and any licensing requirements.