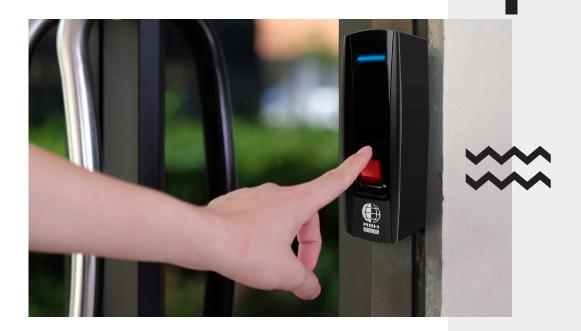

### RBH-BFR-150 SERIES

RBH's best-selling fingerprint reader has been upgraded with new blueLINE™ technologies, users will benefit from its unparalleled performance, ease of use, accuracy and fast verification speed.

Finger print authentication

Compact Design

Wiegand OSDP Ver 1-2

MIFARE (Classic / Plus / DESFire)

blueLINE™ Mobile Credentials