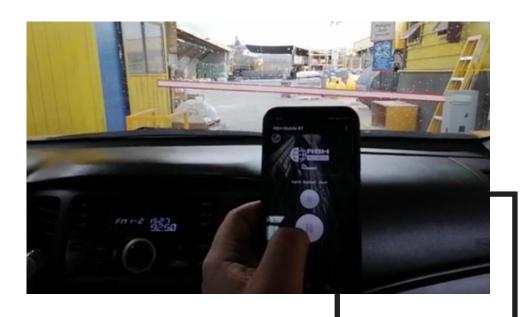

#### Adaptable to all industries

blueLINE™ presents a fast, secure solution with minimal investment.

Save costs on physical credentials, implement new options of authentication for employees, visitors or long distance access - the possibilities are unimaginable!

blueLINE™ mobile credentials are the result of RBH Access's work to create an ultra-secure authentication method, in line with today's times, easy to use, practical for everyone, completely free of charge and any licensing requirements.