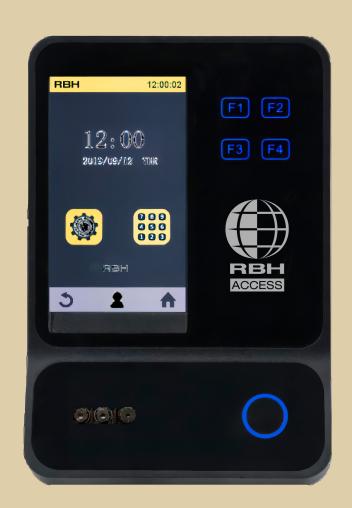

### RBH-BFR-FACE SERIES

Find in the BRF-FACE Face Reader unparalleled performance, ease of use, accuracy and fast processing and authentication speed. This device also features an advanced face matching algorithm, with audio and visual notifications of user validation or rejection.

10K

Quick facial detection

10k face capacity

<0.5 seconds verification time

Wiegand OSDP v1-2

(Classic / Plus / DESFire)

blueLINE™ Mobile Credentials