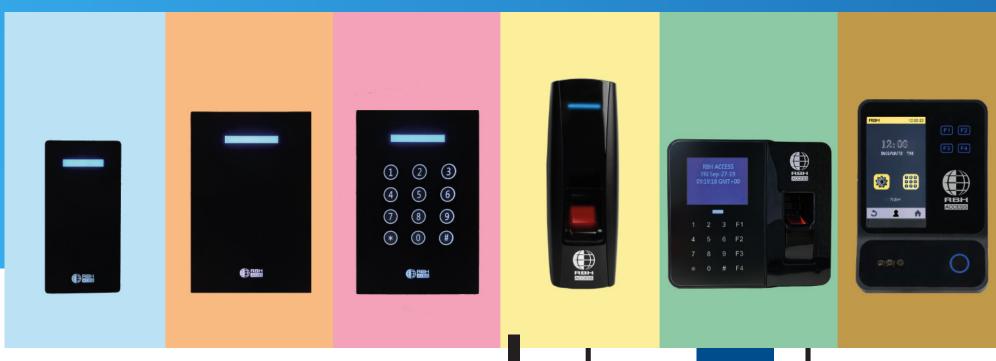

#### RBH-M45 SERIES

RBH-M45 readers for Mullion. Compatible with MIFARE DESFire cards and tags, they feature Bluetooth Low Energy and NFC technology (M45-DNB).

Mullion mount

Wiegand OSDP v 1-2

MIFARE (Classic / Plus / DESFire)

#### RBH-N86 SERIES

The RBH-N86 readers for single gang mount, supports MIFARE DESFire cards and tags with the highest security standards. They also incorporate Bluetooth Low Energy and NFC (N86-DNB) technologies.

#### RBH-NK86 **SERIES**

Multi-purpose reader with two authentication factor (PIN + credential) designed for single gang mount, reads MIFARE DESFire cards and tags with the highest security standards and blueLINE™ capabilities

### RBH-BFR-150 SERIES

RBH's best-selling fingerprint reader has been upgraded with new blueLINE™ technologies, users will benefit from its unparalleled performance, ease of use, accuracy and fast verification speed.

## RBH-BFR-350 SERIES

The RBH-BFR-350 fingerprint reader with keypad is integrated with the RBH platform for fast and easy enrollment. The BFR-350 reader is compatible with today's most widely used technologies and weatherproof which makes it a very versatile reader.

### RBH-BFR-FACE SERIES

Find in the BRF-FACE Face Reader unparalleled performance, ease of use, accuracy and fast processing and authentication speed. This device also features an advanced face matching algorithm, with audio and visual notifications of user validation or rejection.