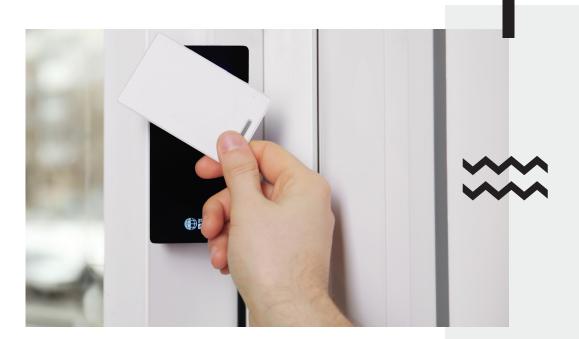

#### RBH-N86 SERIES

The RBH-N86 readers for single gang mount, supports MIFARE DESFire cards and tags with the highest security standards. They also incorporate Bluetooth Low Energy and NFC (N86-DNB) technologies.

Outdoor

Single gang mount

Wiegand OSDP v1-2 MIFARE (Classic / Plus / DESFire)

blueLINE™ Mobile Credentials