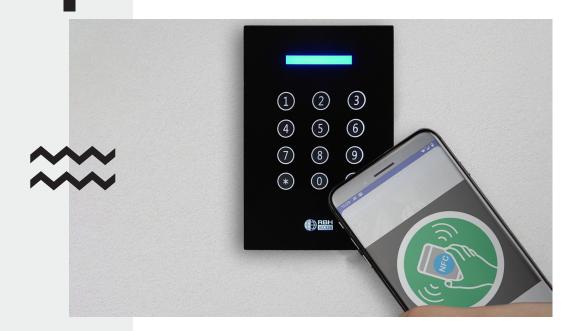

blueLINE™ Mobile Credentials

blueLINE™ mobile credentials are the result of RBH Access's work to create an ultra-secure authentication method, in line with today's times, easy to use, practical for everyone, completely free of charge and any licensing requirements.