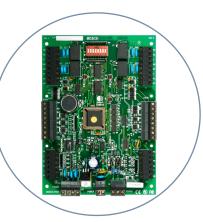

### **UNC-500**

2-door TCP/IP Universal Network Controller with optional PoE and 8 inputs + 8 outputs.

IOC16M Intelligent 16-input/output controller.

RC2M Reliable 2-door reader controller.