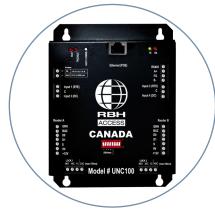

UNC100

2-door TCP/IP Universal Network Controller with optional PoE and 4 inputs + 4 outputs.