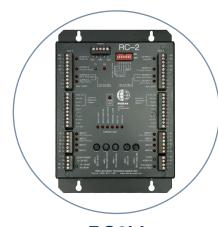

### **UNC-500**

2-door TCP/IP Universal Network Controller with optional PoE and 8 inputs + 8 outputs.

IOC16M Intelligent 16-input/output controller.

RC2M Reliable 2-door reader controller.