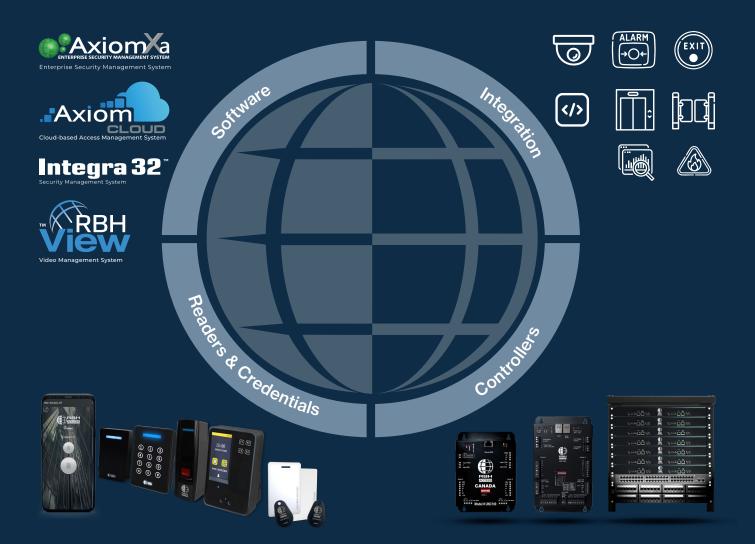

# Advanced Security Solutions

AxiomXa, Integra32, AxiomCloud, and RBHView offer a comprehensive security ecosystem, combining access control, video management, integration, and scalable solutions for streamlined, secure operations in any environment.

### AxiomXa

Modular security management with seamless expansion.

#### Integra32

Scalable access control with video and biometric integration.

### AxiomCLOUD

Secure, cloud-based access management. \*Coming soon

**RBHView** 

Advanced video management for complete surveillance.

### AxiomXa's modular design boosts efficiency, offering scalable and cost-effective security.

With robust architecture, customizable interface, and in-house design, it's the enduring, scalable, and affordable solution for systems of any size. AxiomXa seamlessly integrates Access Control, video monitoring, and Building Management Automation, powered by Microsoft SQL Server and MS .NET for unparalleled security.

## Integra 32 The Complete Security Management Solution for SMBs

Integra32 offers integrated access control solutions tailored for small to medium-sized businesses, with scalability options for AxiomXa Enterprise system. Key features include multi-site support, mobile app accessibility, video and biometric integration, remote management, and visitor management.

These components work together to provide comprehensive security solution.

RBH View: This powerful video management software seamlessly integrates with industrystandard IP cameras, optimizing building efficiency and enhancing security. Its flexible and robust operation guarantees maximum ROI with a userfriendly interface. Deployable as a standalone system or integrated with RBH's Access Control Software, it is the ideal upgrade for existing IP systems.

# Hardware Controllers

Work in the harshest of environments and in a variety of applications all over the globe. We allow for a large selection of identification devices from proximity to fingerprint and iris, as well as a myriad of other technologies available on the market today.

## Multi-Technology Readers

RBH brings you award-winning mobile technology with the blueLINE series of Smart Card readers. In addition, we feature a full line of Proximity, Keypad, Vandal-resistant, and Biometric technologies.

## Durable & Secure Credentials

RBH offers a full range of security cards and credentials. Our durable credentials can be purchased in classic clamshell, Printable Graphic or Keyfob designs. RBH credentials are available in a wide range of formats other than our standard RBH50 bit format to meet existing security applications.