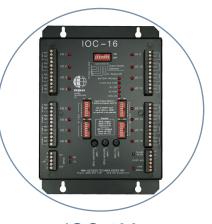

### **UNC-500**

2-door TCP/IP Universal Network Controller with optional PoE and 8 inputs + 8 outputs.

IOC16M Intelligent 16-input/output controller.

RC2M Reliable 2-door reader controller.