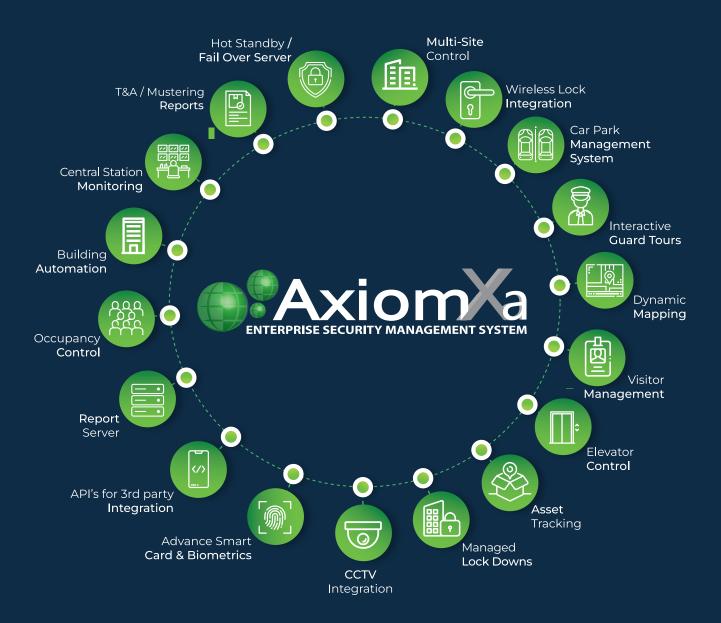

# Advanced Security Solutions

AxiomXa, Integra32, AxiomCloud, and RBHView offer a comprehensive security ecosystem, combining access control, video management, integration, and scalable solutions for streamlined, secure operations in any environment.

### AxiomXa's modular design boosts efficiency, offering scalable and cost-effective security.

With robust architecture, customizable interface, and in-house design, it's the enduring, scalable, and affordable solution for systems of any size. AxiomXa seamlessly integrates Access Control, video monitoring, and Building Management Automation, powered by Microsoft SQL Server and MS .NET for unparalleled security.