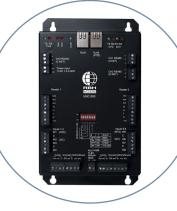

### **UNC-500**

2-door TCP/IP Universal Network Controller with optional PoE and 8 inputs + 8 outputs.

IOC16M Intelligent 16-input/output controller.

RC2M Reliable 2-door reader controller.