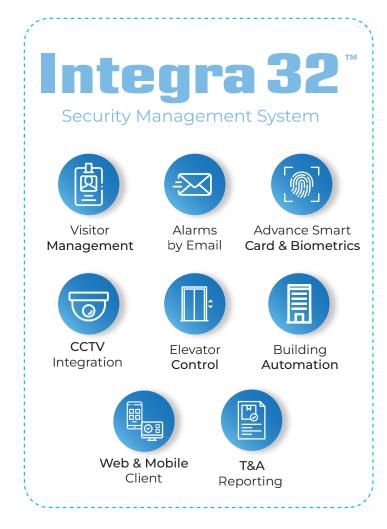

## Integra 32 The Complete Security Management Solution for SMBs

Integra32 offers integrated access control solutions tailored for small to medium-sized businesses, with scalability options for AxiomXa Enterprise system. Key features include multi-site support, mobile app accessibility, video and biometric integration, remote management, and visitor management.