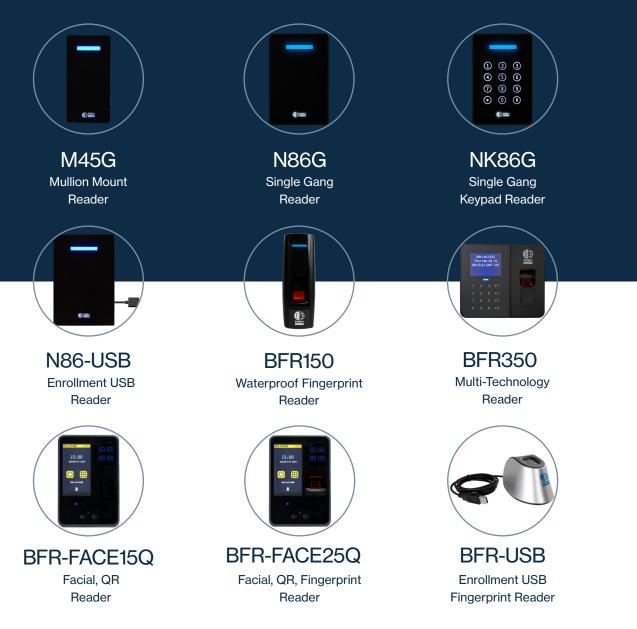

## Multi-Technology Readers

RBH brings you award-winning mobile technology with the blueLINE series of Smart Card readers. In addition, we feature a full line of Proximity, Keypad, Vandal-resistant, and Biometric technologies.

### Other references:

RBH Access offers a wide range of readers that adapt to various requirements, including: RF, AWID Readers, Long-Range, Vandal-Resistant, and scramble keypad. Learn more by visiting www.RBH-Access.com