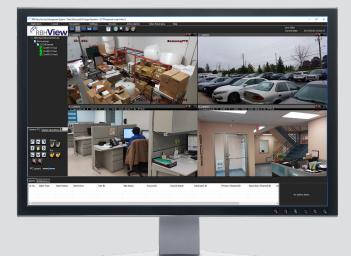

These components work together to provide comprehensive security solution.

RBH View: This powerful video management software seamlessly integrates with industrystandard IP cameras, optimizing building efficiency and enhancing security. Its flexible and robust operation guarantees maximum ROI with a userfriendly interface. Deployable as a standalone system or integrated with RBH's Access Control Software, it is the ideal upgrade for existing IP systems.

Supports most IP cameras Full scalability Advanced video analytics Multiple languages Simplified view management Multi-server/ fail-over/redundant

\*Coming soon