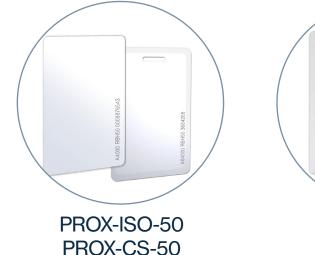

## Durable & Secure Credentials

RBH offers a full range of security cards and credentials. Our durable credentials can be purchased in classic clamshell, Printable Graphic or Keyfob designs. RBH credentials are available in a wide range of formats other than our standard RBH50 bit format to meet existing security applications.

> 0004897846 A4000

PROX-KT-50

125 kHz Proximity Keytag

125 kHz ISO and Clamshell Proximity Credentials

High Security MIFARE DESFire ISO and Clamshell Credentials

KT-D-EV3 High Security MIFARE DESFire EV3 Keytag