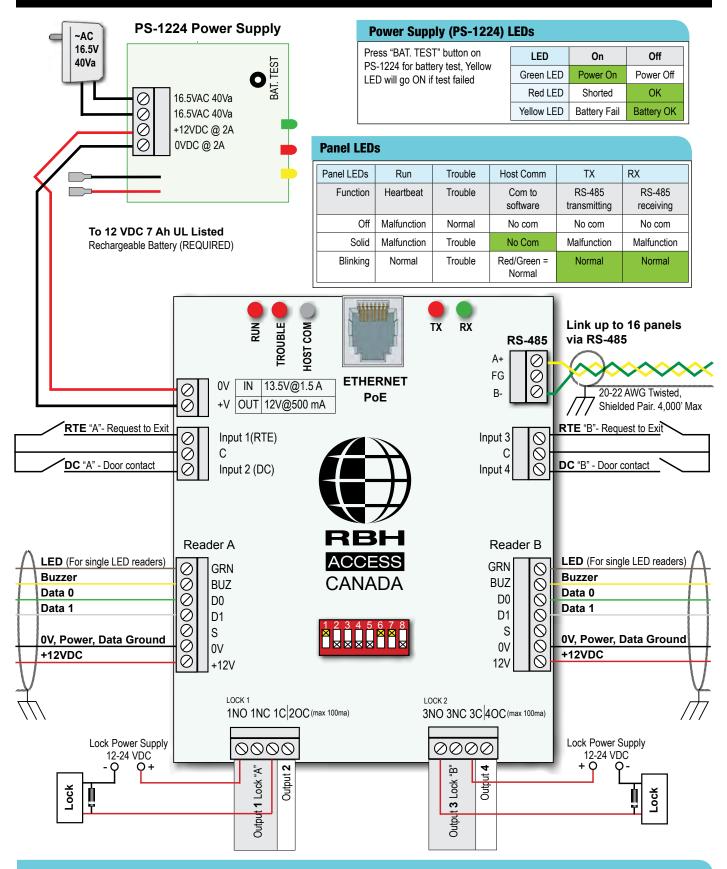

## DIP SWITCH SETTINGS: DIP-Switch: UP = ON / DOWN = OFF

## Cycle power for DIP-switch changes to take effect!

| Switch  | 1  | 2  | 3  | 4 | 5 | Switch  | 1  | 2  | 3  | 4  | 5 | Switch   | 1  | 2  | 3  | 4  | 5 | Switch   | 1  | 2  | 3  | 4  | 5  |
|---------|----|----|----|---|---|---------|----|----|----|----|---|----------|----|----|----|----|---|----------|----|----|----|----|----|
| Panel 1 | On |    |    |   |   | Panel 5 | On |    | On |    |   | Panel 9  | On |    |    | On |   | Panel 13 | On |    | On | On |    |
| Panel 2 |    | On |    |   |   | Panel 6 |    | On | On |    |   | Panel 10 |    | On |    | On |   | Panel 14 |    | On | On | On |    |
| Panel 3 | On | On |    |   |   | Panel 7 | On | On | On |    |   | Panel 11 | On | On |    | On |   | Panel 15 | On | On |