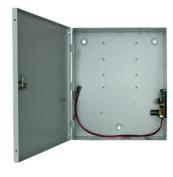

# RBH-ENCL1-PS Includes:

- Lock with 2 Keys
- PS-1224 Power Supply
- In: 16.5 VAC 40 VA
- Out: 12 VDC @ 2.5A

| Specifications  |                                     |
|-----------------|-------------------------------------|
| Housing         | Metal housing with 3 mounting holes |
| Dimensions:     |                                     |
| Width           | 12" (30,5 cm)                       |
| Height          | 14" (35,5 cm)                       |
| Depth           | 3 1/4" (8 cm)                       |
| Conduit Access: | 10                                  |
| Тор             | 3 of 3/4 knockouts                  |
| Bottom          | 3 of 3/4 knockouts                  |
| Left            | 2 of 3/4 knockouts                  |
| Right           | 2 of 3/4 knockouts                  |
| Tamper Switch   | N.O. 2A max                         |
| Weight          | 19 lbs (8.6 Kg)                     |
| ·               |                                     |

ENCL1 open door

**ENCL1-PS open door** 