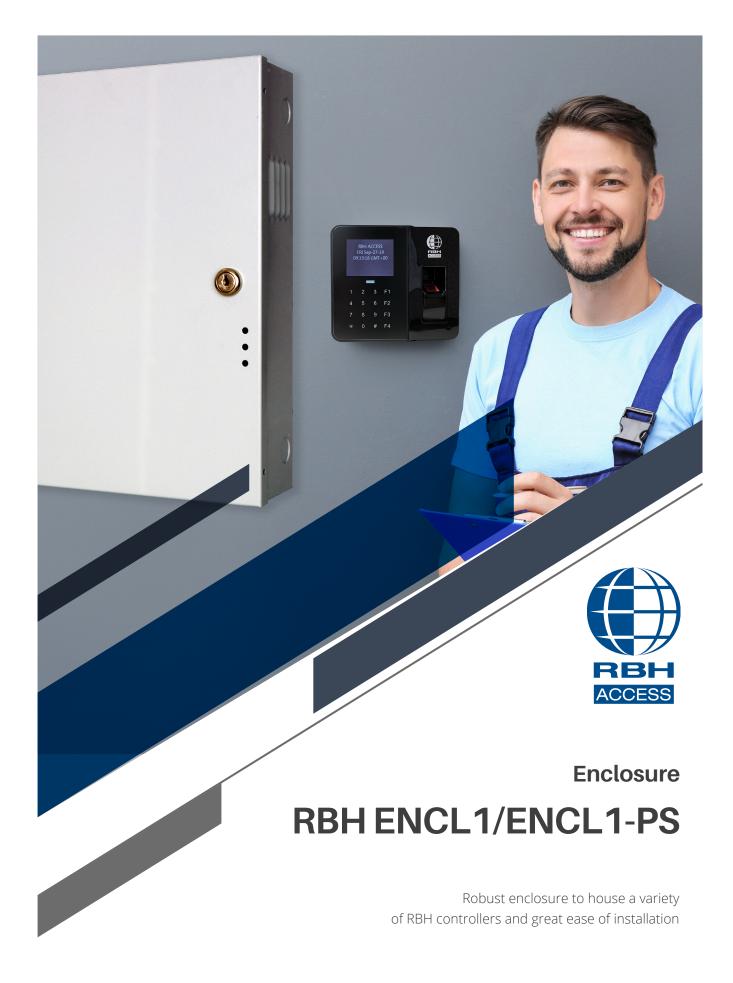

# **RBH ENCL1 / ENCL1-PS**

ENCL1 is a robust enclosure designed to house a variety of RBH controllers.

It features convenient removable cover mounted on heavy duty hinges and allowing 170° swing and lock.

Installation is made convenient by a number of conduit access points on all sides of the enclosure.

#### Features:

- · Removable Door
- · Lock With 2 Keys
- Tamper Switch
- Knock outs for 3/4" conduit
- PS-1224 Mount
- Ventilation Slats