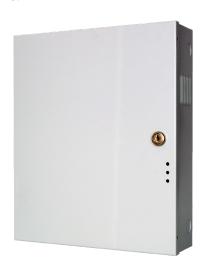

# RBH-ENCL1 Includes:

Lock with 2 Keys

ENCL1 open door

**ENCL1-PS open door** 