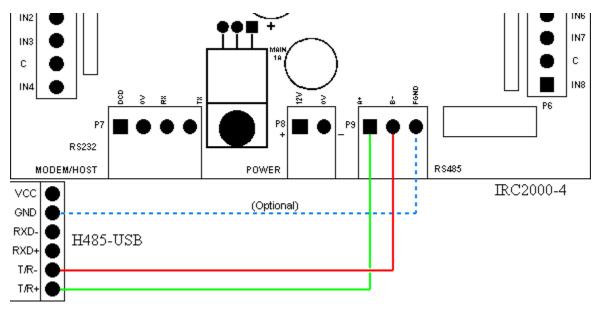

b) Baud Rate: 300~230.4kbps

c) Signal:

| DB9 (PIN)     | 1      | 2      | 3    | 4    | 5   | 6 | 7 | 8 | 9     |
|---------------|--------|--------|------|------|-----|---|---|---|-------|
| Output Signal | T/R+   | T/R-   | RXD+ | RXD- | GND |   |   |   | Earth |
| RS-485        | RS485+ | RS485- |      |      | GND |   |   |   | Earth |

3) Size: 55mm X 36mm X 18mm

4) Operation Temperature: -20 - 70°C

5) Operation Humidity: 5 ~ 95% RH

6) Surge Protection: 15Kv ESD for all signals

7) Power Supply: USB 30ma @5vdc

#### Installation

Install the appropriate USB drive for your OS and configure the new com port as required.

H485-USB\_98ME\_2kXP Driver Installer.exe H485-USB\_Win2003 Driver Installer.exe

These drivers can be found on both the AxiomV™ and Integra32™ installation CDs



Wiring Example

#### **Disclaimer**

This product is provided *as is*, without warranty of any kind, either express or implied, including but not limited to performance, merchantability, or fitness for any particular purpose. Neither RBH Access Technologies Inc. nor its dealers or distributors shall be liable to any person or entity with respect to any liability, loss, or damage, caused, or alleged to have been caused directly or indirectly by this information. Further RBH Access Technologies Inc. reserves the right to revise this publication, and to make changes to the content hereof from time to time, without the obligation of RBH Access Technologies Inc. to notify any person or organization of such revision or changes.

RBH Acess Technologies Inc. 2 Automatic Road, Suite 108 Brampton,