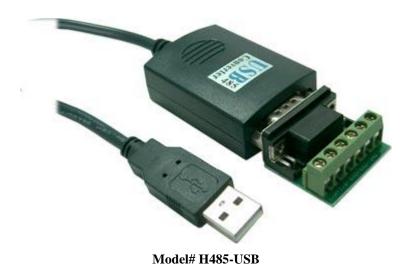

# **USB-RS485** Converter

## **Description**

The H485-USB can convert the data from USB port to a half-duplex RS485 signal. It gets its power directly from the USB port of the PC so it doesn't require an additional power supply.