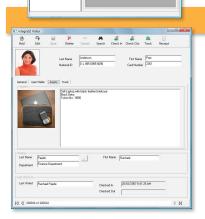

### Visitor's asset tracking

Security or industrial espionage policy at many facilities prohibits visitors from bringing certain items onto the premises. Weapons, cameras and mobile phones are just a few examples.

AxiomV simplifies asset detention procedure by linking items to visitors while providing them with a peace of mind by taking pictures of the items and issuing return receipts.

- · Take picture of the assets
- Record descriptions and print receipts
- Return reminder at checkout