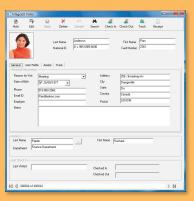

## VM

- Pre-registration and Quick look up
- · Quick visitor check in and check out
- Issue pre-configured access cards
- Take pictures of the visitors
- Print visitor's photo ID badge
- Live tracking of visitor's card activity
- Define custom information fields
- Many additional features...

# While visitors are on the premises or long gone there is a complete audit trail of their visit. Many easy to use reports are available: Visitors log, searchable by visited department or employee, visitor's name or card number, etc. Visitors currently on premises report