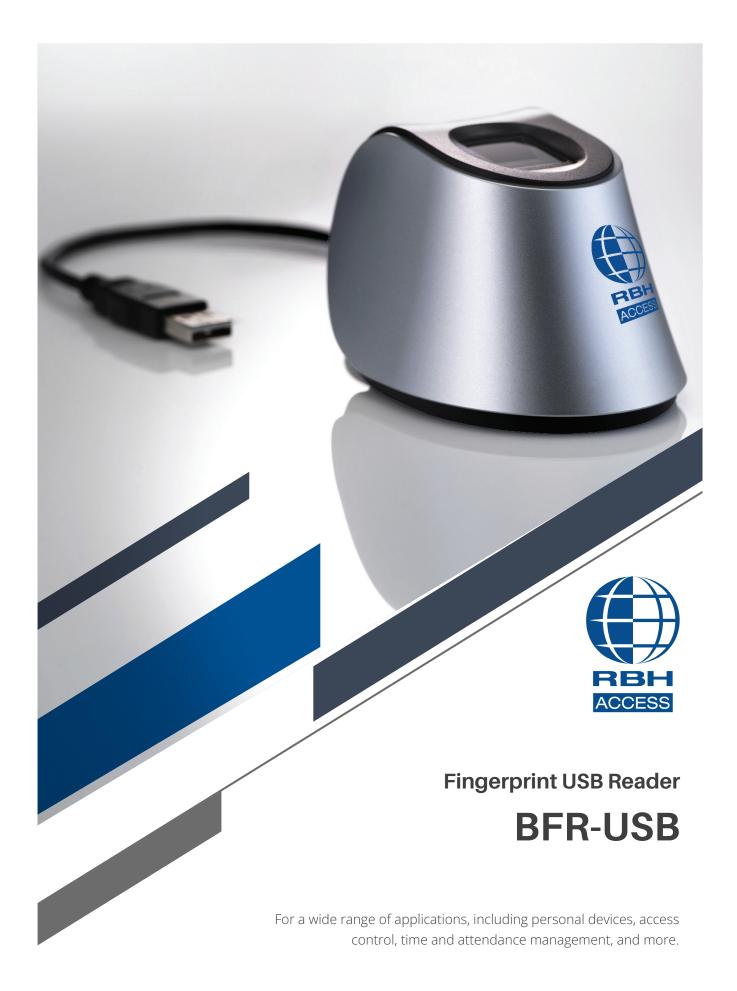

## **BFR-USB**

Experience rapid and secure authentication with our advanced Fingerprint Reader. Featuring fast matching speed, a high-speed USB 2.0 interface, and support for multiple devices, our reader is equipped with a new and improved optical sensor, capturing intricate details with its 500dpi resolution. Elevate your security measures with cutting-edge biometric technology.