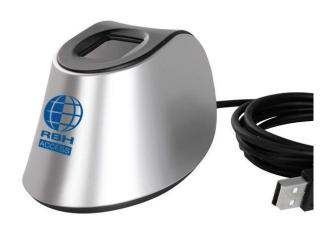

## **BFR-USB**

Experience rapid and secure authentication with our advanced Fingerprint Reader. Featuring fast matching speed, a high-speed USB 2.0 interface, and support for multiple devices, our reader is equipped with a new and improved optical sensor, capturing intricate details with its 500dpi resolution. Elevate your security measures with cutting-edge biometric technology.