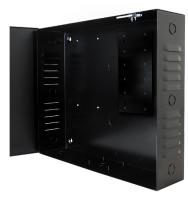

www.rbh-access.com

### **RBH ENCL4/ENCL4-PS**

This robust metal enclosure is ideal for electronic security systems, offering a removable 180° swing door, secure key lock, and multiple entry points for easy wiring.

It supports various devices and configurations, including adapter plates and PS-1224. Designed for demanding environments, it ensures protection, ventilation, and convenient access for maintenance and installation.



#### Features:

- · Removable Door
- Lock With 2 Keys
- Tamper Switch
- · 2-Stage Knock Outs
- PS-1224 Mount
- Ventilation Slats
- 1-Adapter Plate

## Enclosures are compatible with the following controllers:

UNC100, UNC-500, RC2M, IOC16M, NIRC-2000-B, URC-2002-B & NURC-2002-B

## RBH-ENCL4 Includes:

- Lock with 2 Kevs
- . 1 AV MAIT DIT
- Tamper Switch

### RBH-ENCL4-PS

#### Includes:

- Lock with 2 Keys
- 1 AX-MNT-PLT
- Tamper Switch
- PS-1224 Power Supply
- Out: 12 VDC @ 2.5A

| Specifications  |                                      |
|-----------------|--------------------------------------|
| Housing         | Metal housing with 4 mounting holes  |
| Dimensions:     |                                      |
| Width           | 21" (53 cm)                          |
| Height