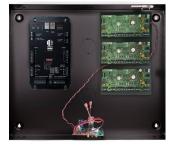

# 1 AX-MNT-PLT Included Adapter Plate

Accommodates up to three NURC-2002-B or one NIRC-2000-B