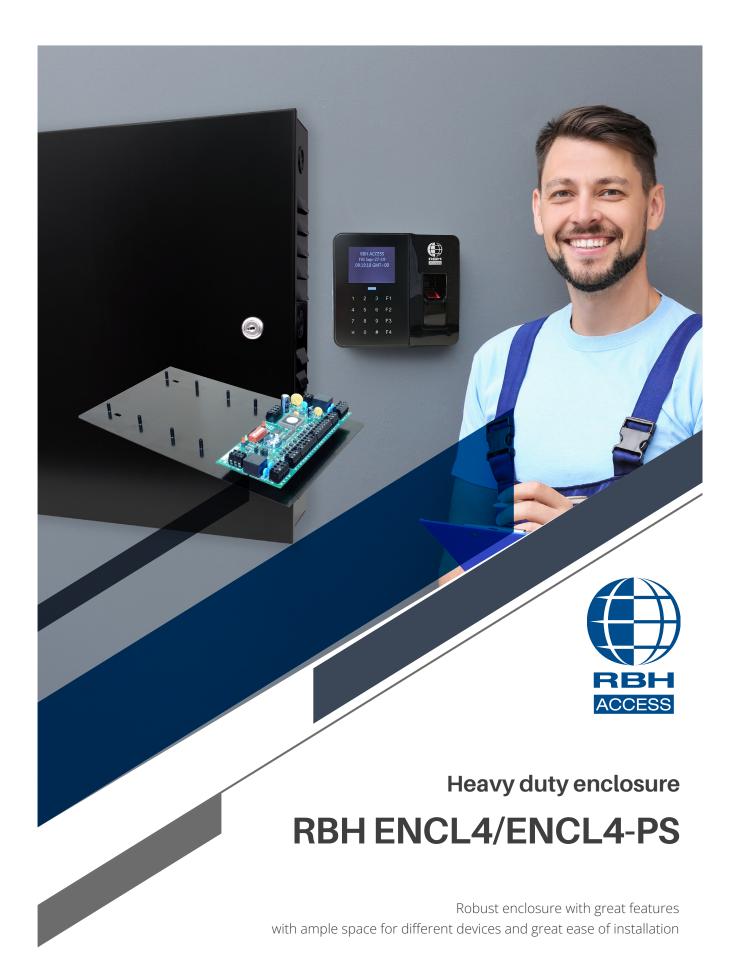

### **RBH ENCL4/ENCL4-PS**

This robust metal enclosure is ideal for electronic security systems, offering a removable 180° swing door, secure key lock, and multiple entry points for easy wiring.

It supports various devices and configurations, including adapter plates and PS-1224. Designed for demanding environments, it ensures protection, ventilation, and convenient access for maintenance and installation.

#### Features:

- · Removable Door
- Lock With 2 Keys
- Tamper Switch
- · 2-Stage Knock Outs
- PS-1224 Mount
- Ventilation Slats
- 1-Adapter Plate