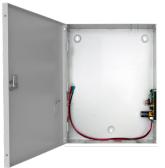

ENCL3 open door

ENCL3-PS open door

## RBH-ENCL3-PS

Includes: • Lock with 2 Keys • PS-1224 Power Supp - In: 16.5 VAC 40 VA - Out: 12 VDC @ 2.5A