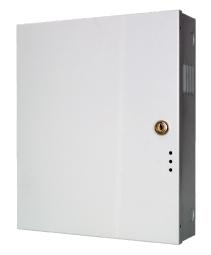

# Enclosure RBH ENCL3/ENCL3-PS

Robust enclosure to house a variety of RBH controllers and great ease of installation

**RBH** ACCESS

# **RBH ENCL3 / ENCL3-PS**

ENCL3 is a robust enclosure designed to house a variety of RBH controllers.

It features convenient removable cover mounted on heavy duty hinges and allowing 170° swing and lock.