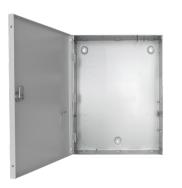

ENCL3 open door

ENCL3-PS open door

#### **RBH-ENCL3** Includes:

Features:

Removable Door
Lock With 2 Keys
Tamper Switch Mount
Knock outs for 3/4" conduit

PS-1224 MountVentilation Slats

controllers:

• Lock with 2 Kevs