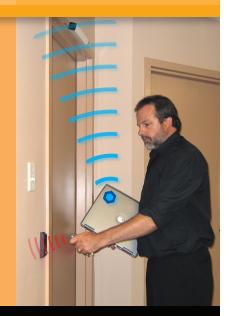

- Seamless integration
- Real-time operation
- Works with PC down
- Live location display
- Easy to retrofit

Asset Tracking system operates by detecting the tag attached to an asset and requiring the use of a card or another security credential to authorize the removal of this item from the premises.

Asset Tracking function can be easily added to any access point controlled by the AxiomV Security Management System without the need for an additional panels and controllers.

Full video integration can be used for an additional visual verification as well as a easily assessable record of the events.