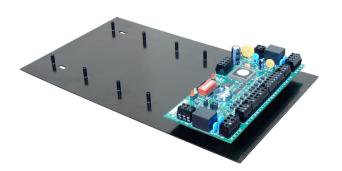

## **RBH-AX-MNT-PLT** Adapter Plate

**Specifications** 

The 'RBH-AX-MNT-PLT' is the perfect circuit board mounting companion to the RBH Line of housings and cabinets. Designed to fit directly into RBH's 'ECNL2' and 'ENCL2-PS' cabinets providing convenient mounting of the IRC, URC, and NURC reader boards.

The sleek convenient design allows for mounting of up to three URC / NURC style reader controllers per mounting plate OR one IRC / NIRC and one URC / NURC reader controllers.

In addition the unique portable design also make the 'RBH-AX-MNT-PLT' the ideal tool for retrofitting older systems allowing RBH controllers to easily and conveniently be mounted into the existing cabinets from the outdated system.

\*Designed to fit into ENCL2 / ENCL2-PS

\* AX-MNT-PLT mounted into ENCL2-PS shown with three x NURC-2002-B

Size

7 inches x 11 inches