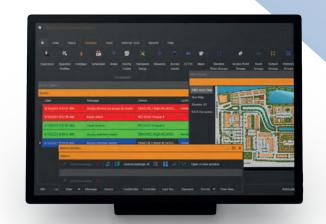

## The Complete Security Management Solution for Small to Medium Businesses

Integra32 provide basic integrated access control functionality to meet the common needs of most small and medium size businesses and organizations. There is no limit to system expansion with an in-place hardware upgrade path to our Axiom systems.