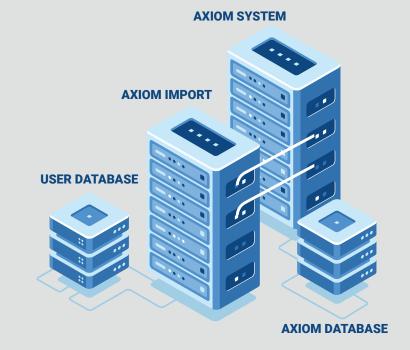

## What is the Import Utility?

AxiomXa Import Utility is a built-in integration tool that allows data to flow seamlessly into and out of the AxiomXa system. It is used to Integrate with any database, including Active Directory, to pull data on a one time or scheduled basis. Cardholder records can be updated, added, or deleted and status can be changed from active to inactive. An unlimited number of fields can be added to the database so that third party data can be included in AxiomXa.

The import utility also automatically downloads credentials to the appropriate controllers for a realtime card interface to door access.