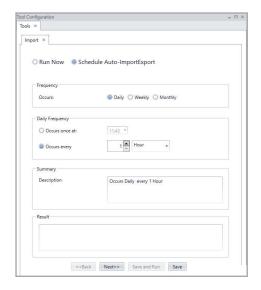

## **Features Include:**

- One Time Import
- Automatic Scheduled Import
- Integrate with Any Database
- Active Directory Integration
- · Update cardholders
- Activate/Deactivate Cards
- Update Access Levels
- Create and Update Any Additional User Field