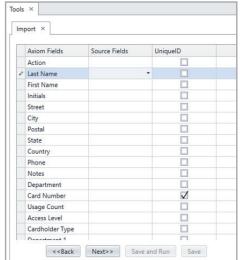

## What is the Import Utility?

AxiomXa Import Utility is a built-in integration tool that allows data to flow seamlessly into and out of the AxiomXa system. It is used to Integrate with any database, including Active Directory, to pull data on a one time or scheduled basis. Cardholder records can be updated, added, or deleted and status can be changed from active to inactive. An unlimited number of fields can be added to the database so that third party data can be included in AxiomXa.

## **Features Include:**

- One Time Import
- Automatic Scheduled Import
- Integrate with Any Database
- Active Directory Integration
- · Update cardholders
- Activate/Deactivate Cards
- Update Access Levels
- Create and Update Any Additional User Field