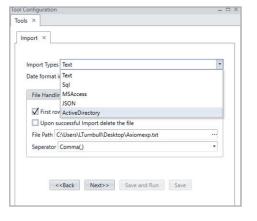

## What is the Import Utility?

AxiomXa Import Utility is a built-in integration tool that allows data to flow seamlessly into and out of the AxiomXa system. It is used to Integrate with any database, including Active Directory, to pull data on a one time or scheduled basis. Cardholder records can be updated, added, or deleted and status can be changed from active to inactive. An unlimited number of fields can be added to the database so that third party data can be included in AxiomXa.

## **Features Include:**

- One Time Import
- Automatic Scheduled Import
- Integrate with Any Database
- Active Directory Integration
- · Update cardholders
- Activate/Deactivate Cards
- Update Access Levels
- Create and Update Any Additional User Field