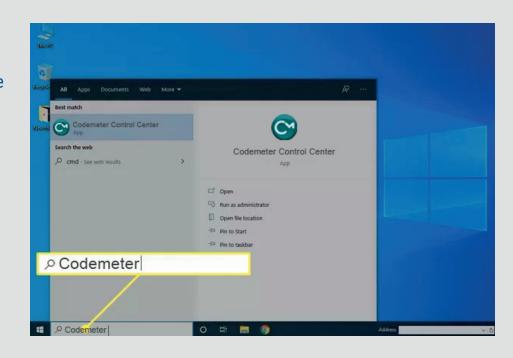

## **Acces to CodeMeter**

On the Integra32 Server select the Windows DESKTOP SEARCH ICON and type in CODEMETER

Select the **CodeMeter Control Center app.** 