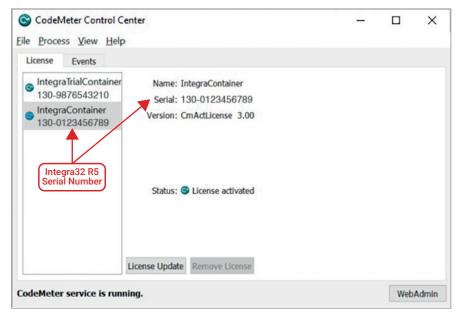

## Note your official serial number

The serial number under the **IntegraContainer** is your official and unique serial number.

(do not use the serial number under IntegraTrailContainer)

If you need any additional support locating your serial number please contact your local RBH representative.